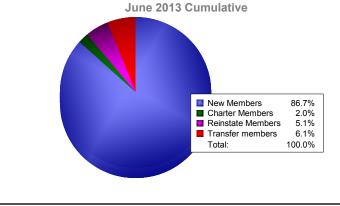

**District 3 L** 

| Year                                                                         | New<br>Clubs | Dropped<br>Clubs | Gain/<br>Loss<br>Clubs | New<br>Members  | Charter<br>Members | Reinstate<br>Members | Transfer<br>Members                                 | Total<br>Member<br>Added | Total<br>Members<br>Dropped | Gain/<br>Loss<br>Members |  |
|------------------------------------------------------------------------------|--------------|------------------|------------------------|-----------------|--------------------|----------------------|-----------------------------------------------------|--------------------------|-----------------------------|--------------------------|--|
| 2008-2009                                                                    | 3            | -1               | 2                      | 94              | 91                 | 3                    | 1                                                   | 189                      | -140                        | 49                       |  |
| 2009-2010                                                                    | 2            | -3               | -1                     | 98              | 63                 | 11                   | 3                                                   | 175                      | -226                        | -51                      |  |
| 2010-2011                                                                    | 0            | -4               | -4                     | 65              | 0                  | 10                   | 0                                                   | 75                       | -236                        | -161                     |  |
| 2011-2012                                                                    | 0            | -4               | -4                     | 88              | 0                  | 3                    | 2                                                   | 93                       | -134                        | -41                      |  |
| 2012-2013<br>Average                                                         | 1            | 0<br>-2          | 0<br>-1                | 85<br><b>86</b> | 2<br>31            | 5<br>6               | 6<br>2                                              | 98<br><b>126</b>         | -155<br><b>-178</b>         | -57<br>- <b>52</b>       |  |
| 3<br>3<br>4<br>2<br>2<br>2<br>2<br>2<br>2<br>2<br>2<br>2<br>2<br>2<br>2<br>2 |              |                  |                        |                 |                    |                      |                                                     |                          |                             |                          |  |
| Members                                                                      |              |                  |                        |                 |                    |                      |                                                     |                          |                             |                          |  |
| 100 1<br>50<br>-50<br>-100<br>-150<br>-200                                   | -14          | 49               | 175                    | -51             | -23                | 6 -161               | 93<br>-134                                          | -41<br>-41               | -155                        | 57                       |  |
| -250                                                                         | 2008-2       |                  | 2009<br>mbers A        | dded ∎          | 2010-2<br>Members  |                      | 2011-20 <sup>2</sup><br>Gain/Loss                   |                          | 2012-2013                   |                          |  |
| Membership Composition<br>June 2013 Cumulative                               |              |                  |                        |                 |                    |                      | Gender Comparison<br>June 2013 Cumulative<br>Female |                          |                             |                          |  |